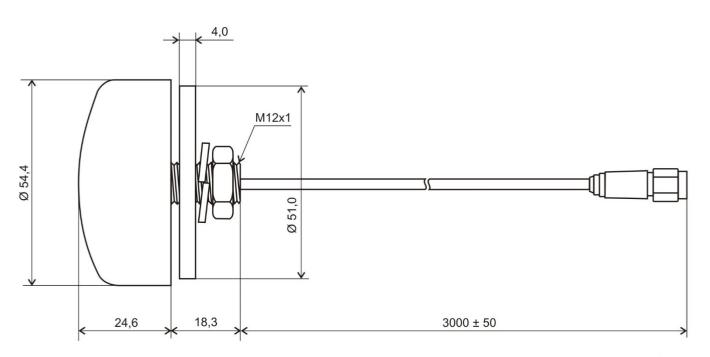

near                                        |
| Maximum input power   | 10 W                                          |
| Power voltage         | -                                             |
| Dimensions            | Ø54.4 x 24.6 mm                               |
| Weight                | 110.24 g                                      |
| Operating temperature | -30 to +80 °C                                 |
| Execution             | External                                      |
| Method of attachment  | Mounting                                      |
| Cable type            | RG174/U                                       |
| The cable length      | 3 m                                           |
| Connector type        | SMA(m)                                        |

### DRAWING